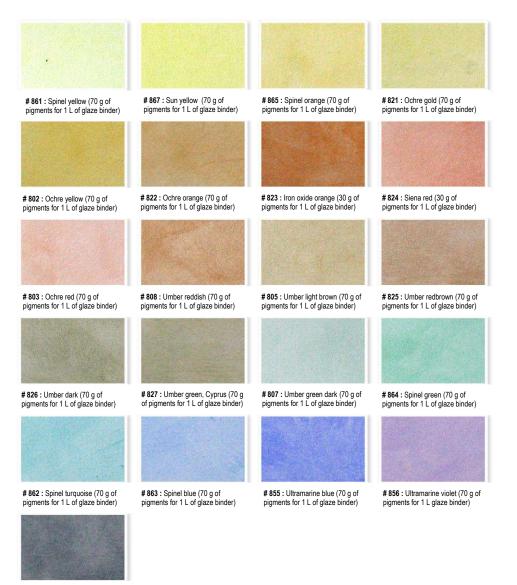

## 21-COLOUR COLOUR CHART AND RECIPES FOR GLAZE BINDERS

#850 : Iron oxide black (30 g of pigments for 1 L of glaze binder)